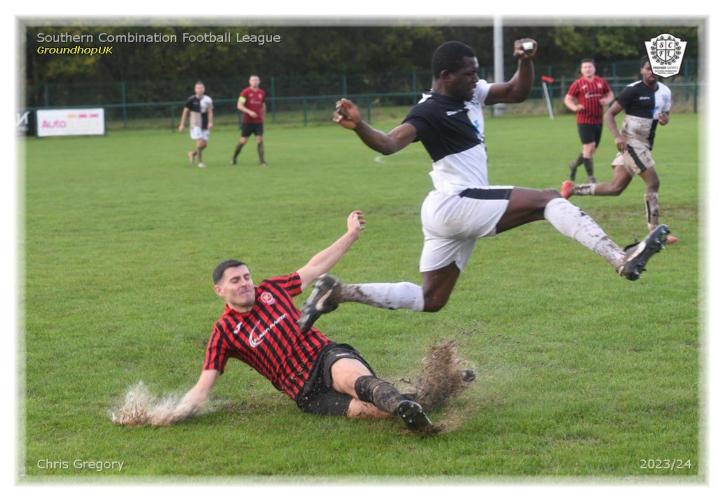

In Division One Godalming moved into third place following their 2-0 success over Montpelier Villa, and Chessington staged a stunning second half come-back from 3-1 down to win 4-3 against Seaford Town.