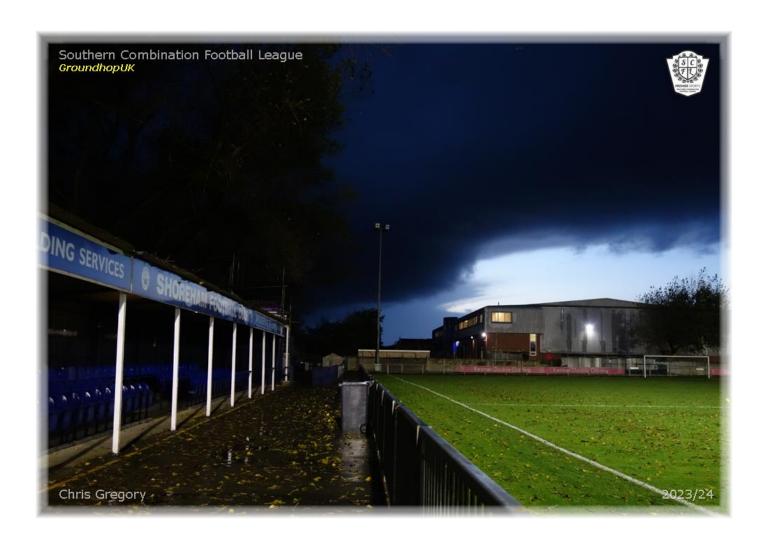

Crowborough Athletic increased their lead at the top to six points by winning the Friday evening game 4-0 at Shoreham, 4 second half goals all coming after Shoreham were reduced to 10 men, in front of an encouraging crowd of 223, considering this was on a filthy wet night.